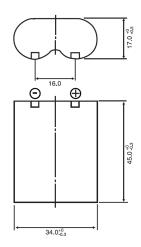

# **2CR5**

# LITHIUM MANGANESE DIOXIDE



#### **Features & Benefits**

- Operating temperature range between -40° C to +-70° C
- High current pulse discharge capability
- Stable voltage level during discharge
- High safety and reliability

### **Specifications**

Nominal Capacity: 1400 mAh

Nominal Voltage: 6V

Weight: Approximately 38g Operating Temperature:  $-40^{\circ}\text{C} - +70^{\circ}\text{C}^{*}$ 

\*Please consult Panasonic for use below and above -20°C to +60°C

#### **Dimensions**



## **Temperature Characteristics**



\*Please consult Panasonic for use below and above -20°C to +60°C