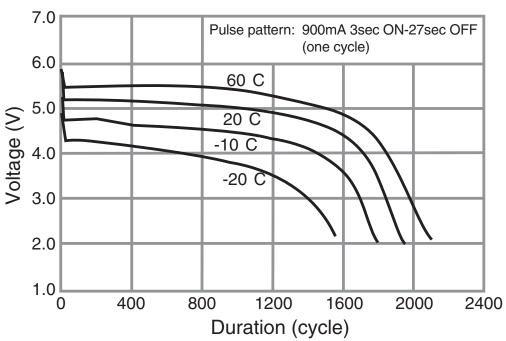

## **Temperature Characteristics**

\*Please consult Panasonic for use below and above -20°C to +60°C