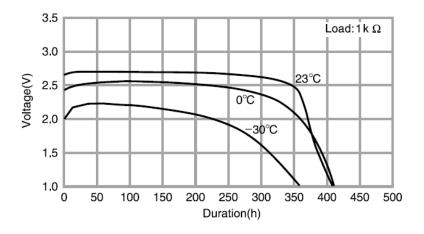

|
|   |   |              |               | 25.5 |
| ı |   |              |               | ↓_   |
|   | E | $\mathbf{c}$ |               |      |

| Part number     | BR-1/2AA       |                       |  |
|-----------------|----------------|-----------------------|--|
| Nominal voltage | 3V             |                       |  |
| Nominal capaci  | 1,000mAh       |                       |  |
| Continuous dra  | 2.5mA          |                       |  |
| Dimensions*1    | Diameter(Max.) | 14.5mm                |  |
| Dimensions      | Height(Max.)   | 25.5mm                |  |
| Weight*1        |                | Approx. 8.0g          |  |
| Operating temp  | perature       | -40°C <b>~</b> +100°C |  |

<sup>\*1</sup> Without tabs.

#### Discharge temperature characteristics



#### **Applications**

Commercial equipment (communication/measurement devices), meters (gas, water, electricity, hot water), memory backup (large FA equipment), automotive electronic components (security alarms), etc.

This data in this document is for descriptive purposes only and is not intended to make or imply any guarantee or warranty. As of March, 2021. The contents of this product information are subject to change without notice.

#### Please visit our website at:

#### **Panasonic Corporation**