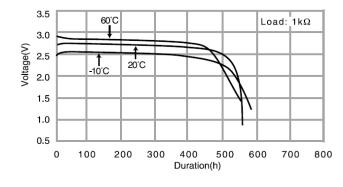

able for Power supplies for products such as that demand long-term reliability

### **Specifications**

| Part number           |                | BR-2/3AG             |
|-----------------------|----------------|----------------------|
| Nominal voltage       |                | 3V                   |
| Nominal capacity      |                | 1,450mAh             |
| Continuous drain      |                | 2.5mA                |
| Dimensions*1          | Diameter(Max.) | 17.0mm               |
|                       | Height(Max.)   | 33.5mm               |
| Weight*1              |                | Approx. 13.0g        |
| Operating temperature |                | -40°C <b>~</b> +85°C |

<sup>\*1</sup> Without tabs.

#### **Dimensions**



#### **Discharge temperature characteristics**



# Operating voltage vs. Discharge current (voltage at 50% discharge depth)



### **Applications**

Commercial equipment (communication/measurement devices), meters (gas, water, electricity, hot water), memory backup (large FA equipment), automotive electronic components (security alarms), etc.

This data in this document is for descriptive purposes only and is not intended to make or imply any guarantee or warranty. As of March, 2021. The contents of this product information are subject to change without notice.

#### Please visit our website at:

#### **Panasonic Corporation**