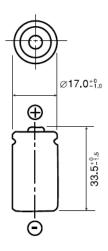

### **Specifications**

| Part number           |                | BR-2/3AG             |
|-----------------------|----------------|----------------------|
| Nominal voltage       |                | 3V                   |
| Nominal capacity      |                | 1,450mAh             |
| Continuous drain      |                | 2.5mA                |
| Dimensions*1          | Diameter(Max.) | 17.0mm               |
|                       | Height(Max.)   | 33.5mm               |
| Weight*1              |                | Approx. 13.0g        |
| Operating temperature |                | -40°C <b>~</b> +85°C |

<sup>\*1</sup> Without tabs.

#### **Dimensions**