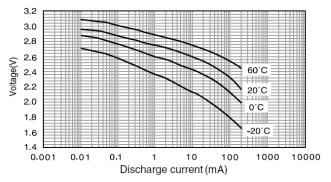

### **Specifications**

| Part number           |                | BR-2/3AG             |
|-----------------------|----------------|----------------------|
| Nominal voltage       |                | 3V                   |
| Nominal capacity      |                | 1,450mAh             |
| Continuous drain      |                | 2.5mA                |
| Dimensions*1          | Diameter(Max.) | 17.0mm               |
|                       | Height(Max.)   | 33.5mm               |
| Weight*1              |                | Approx. 13.0g        |
| Operating temperature |                | -40°C <b>~</b> +85°C |

<sup>\*1</sup> Without tabs.

#### **Dimensions**



#### **Discharge temperature characteristics**



# Operating voltage vs. Discharge current (voltage at 50% discharge depth)



### **Applications**

Commercial equipment (communication/measurement devices), meters (gas, water, electricity, hot water), memory backup (large FA equipment), automotive electronic components (security alarms), etc.

This data in this document is for descriptive purposes only and is not intended to make or imply any guarantee or warranty. As of March, 2021. The contents of this product information are subject to change without notice.

#### Please visit our website at:

#### **Panasonic Corporation**