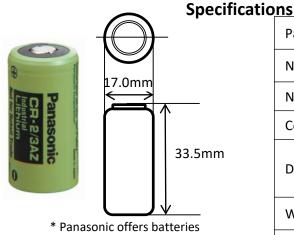

with tabs or lead wires.

| 011 <u>5</u>          |                 |                  |
|-----------------------|-----------------|------------------|
| Part number           |                 | CR-2/3AZ         |
| Nominal voltage       |                 | 3V               |
| Nominal capacity      |                 | 1,600mAh         |
| Continuous drain      |                 | 2.5mA            |
| Dimensions*1          | Diameter (Max.) | 17.0mm           |
|                       | Height (Max.)   | 33.5mm           |
| Weight*1              |                 | Approx. 16.0g    |
| Operating temperature |                 | -40°C to +85°C*2 |
| *1 Without tabs       |                 |                  |