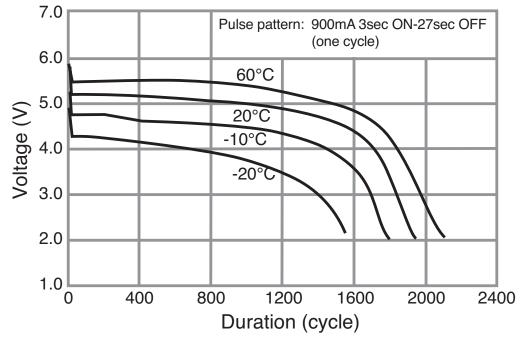

### **Temperature Characteristics**

\*Please consult Panasonic for use below and above -20°C to +60°C

For more information on how Panasonic can assist you with your battery power solution needs call **877-726-2228**, visit **www.na.industrial.panasonic.com/products/batteries** or e-mail **oembatteries@us.panasonic.com**. The data in this document is for descriptive purposes only and is not intended to make or imply any guarantee or warranty.