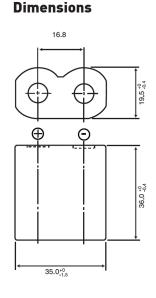

#### **Specifications**

| Nominal Capacity:                                                | 1400 mAh          |
|------------------------------------------------------------------|-------------------|
| Nominal Voltage:                                                 | 6V                |
| Weight:                                                          | Approximately 37g |
| Operating Temperature:                                           | -40°C - +70°C*    |
| *Please consult Panasonic for use below and above -20°C to +60°C |                   |