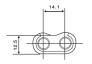

### CRV3

## LITHIUM MANGANESE DIOXIDE



#### Features & Benefits

- Operating temperature range between -40° C to +-70° C
- High current pulse discharge capability
- Stable voltage level during discharge
- High safety and reliability

#### **Specifications**

Nominal Capacity: 3000 mAh

Nominal Voltage: 3V

Weight: Approximately 39g Operating Temperature:  $-40^{\circ}\text{C} - +70^{\circ}\text{C}^{*}$ 

\*Please consult Panasonic for use below and above -20°C to +60°C

#### **Dimensions**







#### **Discharge Characteristics**

# Discharge Characteristics of CR-V3p(2pc)and"AA" Alkaline Cell (LR6,4pcs)