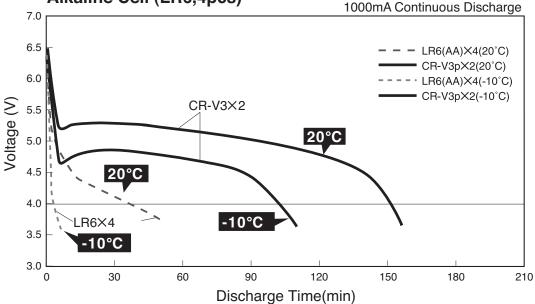

#### **Discharge Characteristics**

# Discharge Characteristics of CR-V3p(2pc)and"AA" Alkaline Cell (LR6,4pcs)