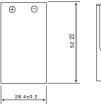

### CRV3

## LITHIUM MANGANESE DIOXIDE



#### Features & Benefits

- Operating temperature range between -40° C to +-70° C
- High current pulse discharge capability
- Stable voltage level during discharge
- High safety and reliability

#### **Specifications**

Nominal Capacity: 3000 mAh

Nominal Voltage: 3V

Weight: Approximately 39g Operating Temperature:  $-40^{\circ}\text{C} - +70^{\circ}\text{C}^{*}$ 

\*Please consult Panasonic for use below and above -20°C to +60°C

#### **Dimensions**







#### **Discharge Characteristics**

# Discharge Characteristics of CR-V3p(2pc)and"AA" Alkaline Cell (LR6,4pcs)